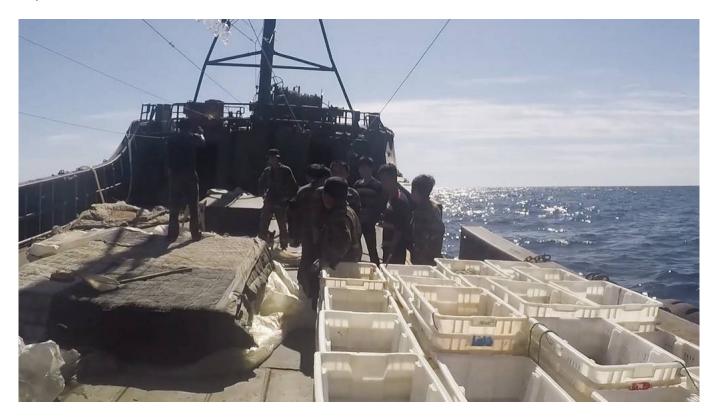

A Russian border patrol discovered two North Korean schooners and 11 motorboats fishing illegally off its far eastern coast on Tuesday and detained the first vessel, prompting the second one to open fire, Russian news agencies reported.

Related article: Russia Detained More Than 160 North Korean Sailors After Attack, FSB Says

Russia is now holding 161 suspected North Korean poachers in detention.

Original url:

| nttps://www.themoscowtimes.com/2019/09/20/one-detained-north-korean-poacher-died-fsl | b-says-a673 |
|--------------------------------------------------------------------------------------|-------------|
|                                                                                      |             |
|                                                                                      |             |
|                                                                                      |             |
|                                                                                      |             |
|                                                                                      |             |
|                                                                                      |             |
|                                                                                      |             |
|                                                                                      |             |
|                                                                                      |             |
|                                                                                      |             |
|                                                                                      |             |
|                                                                                      |             |
|                                                                                      |             |
|                                                                                      |             |