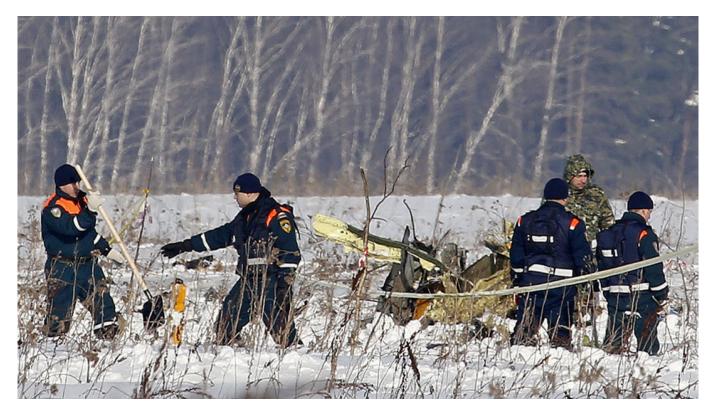

## Russia Blames Fatal 2018 Plane Crash on Crew Error

By <u>Reuters</u>

June 28, 2019

Alexander Zemlianichenko / AP / TASS

Russia's Interstate Aviation Committee said on Thursday that crew error was one of the reasons for the crash of an AN-148 passenger plane outside Moscow in February 2018 that killed all 71 people on board, the state-run RIA news agency reported.

## Related article: Plane Crashes Outside Moscow, 71 Believed Dead

The plane operated by Saratov Airlines crashed shortly after taking off for the city of Orsk about 900 miles (1,500 kilometers) southeast of the capital.